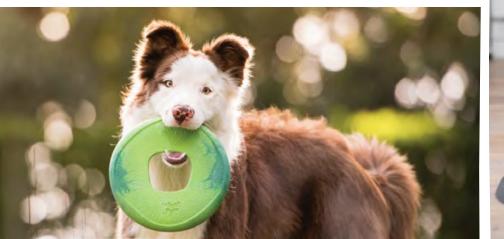

#### Sailz™

#### **For Moderate Chewers**

Sailz is our take on your dog's favorite frisbee. Made responsibly with Seaflex™ this disc was inspired by disc golf shapes in order to fly far and true! Durable and lightweight with a center hole to make it easier for dogs to pick it up and bring back for another toss.

SWIRLS AS UNIQUE AS SEASHELLS

SF031 8.5" / 22cm

(EMD) Emerald (SUR) Surf (HIB) Hibiscus

- Designed for interactive play, flies far and fast
- Provides a great form of exercise for dogs that love to run
- Center grip hole is great for tug and easy pick up