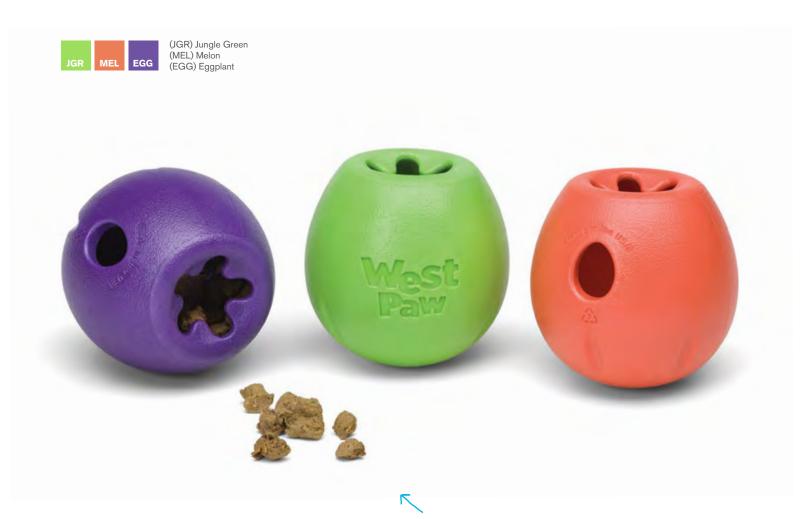

## **Qwizl**®

#### **For Tough Chewers**

Qwizl is an award-winning interactive puzzle toy that stimulates minds and satisfies taste buds. Brilliantly designed to keep dogs engaged and extend the life of their favorite snacks, it provides a mental challenge while stretching out play sessions. One of our toughest puzzle toys, Qwizl is fun to toss, fetch, and chew even when the treats are gone!

- Extends the life of spendy treats
- Stands up to tough chewers
- Releases flavor & scent from the sides
- Goes in the dishwasher for cleaning, use a bottle brush to loosen any stuck on residue
- Easy for dogs to hold in place with paws