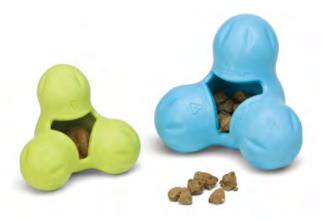

#### **Toppl**® **For Moderate Chewers**

Toppl is an award-winning durable puzzle toy designed to be filled with a dog's favorite kibble or treats. It contains soft, rounded teeth inside a contoured cavity that hold treats in place until your dog nudges and nuzzles them out. To double the fun, simply connect the XL & large sizes or large & small sizes together to make the toy more of an engaging challenge.

# A treat dispenser that helps fast eaters slow down

- XL & large or large & small interlock for enhanced challenge
- Toss it in the dishwasher for easy cleaning

FOR FUN RECIPES, CLEANING AND TROUBLE SHOOTING TIPS VISIT WESTPAW.COM