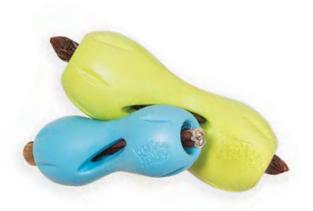

# **Skamp**®

#### **For Moderate Chewers**

Skamp's engaging shape combines the superior durability of Zogoflex with

a hollow core. Built for dogs that love squeezy, bounce-back resistance.

#### **For Moderate Chewers**

Zwig combines shapes and textures to create an irresistible chew-feel with a hollow center and bouncy action that keeps going even when dogs are just carrying it around. It's easy for teething puppies or senior dogs with sensitive mouths.

Play

BZ031 8.5" / 22cm

(JGR) Jungle Green (MEL) Melon (EGG) Eggplant

Safer than a stick

Flyer inspired, great for play, tug-of-war and fetch

Skamp is buoyant and flies far for water loving dogs

Double the fun and play with two dogs

BZ021 13.75" / 35 cm

- Great for tug-of-war
- Hollow inside makes it lightweight
- Fun to squeeze and chew