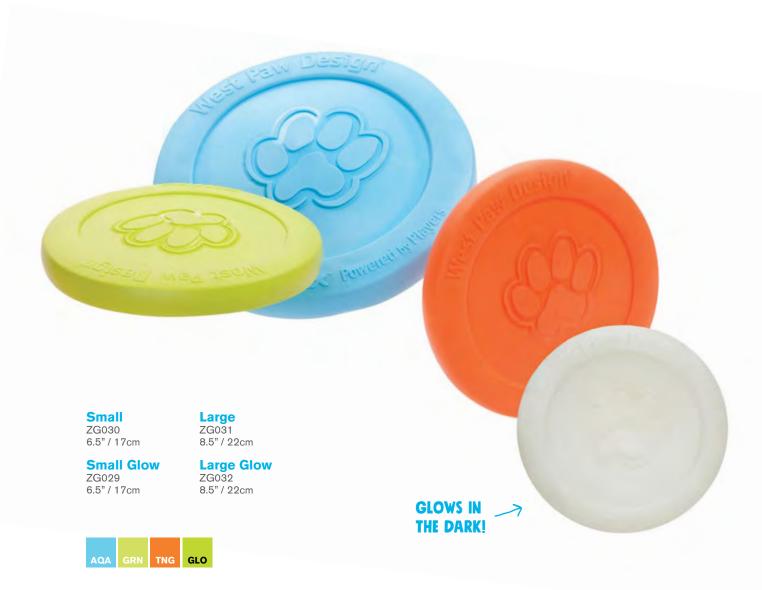

#### **For Gentle Chewers**

The Zisc is not your everyday frisbee. Built to last for countless supervised sessions of high-flying fun, this frisbee is durable, yet still soft enough to be easy on dog jaws. Its bright colors make it easy to find whether in tall grass at the park or buried in a couch at home. It bounces, it floats, and it's even dishwasher safe. The Zisc is the only other companion (aside from their human) that a dog needs to make frisbee time go on... and on...

(AQA) Aqua Blue (GRN) Granny Smith (TNG) Tangerine (GLO) Glow

- Pliable, flexible Zogoflex is gentle on mouths
- Tougher than hard plastic but gentle on human hands
- Flies faster than a fabric frisbee plus it floats!