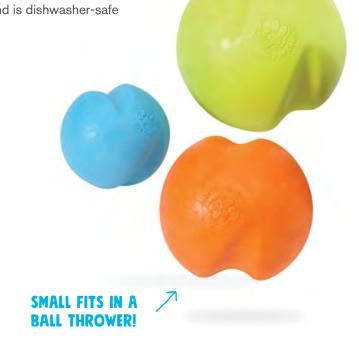

#### **For Tough Chewers**

Fetch fanatics, rejoice! Dogs love the challenge of chasing this bright, bouncy ball around, making it easy to spend even more time together. Non toxic, and BPA-free, Jive is West Paw's most durable ball yet. Unlike tennis balls, one chomp isn't going to make a dent in Jive. It conveniently fits into a standard ball-thrower, and is dishwasher-safe for quick and easy clean-up.

Extra Small ZG069 2" / 5cm **Small** ZG070 2.5" / 6cm

**Large** ZG071 3.25" / 8cm

(AQA) Aqua Blue (GRN) Granny Smith (TNG) Tangerine

- Guaranteed tough—we dare dogs to destroy it
- Small size fits in standard ball thrower
- Extra-small size is perfect for petite pups