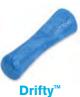

## Drifty™

#### **For Moderate Chewers**

Dogs love traditional bones, but as pet parents? We wanted more—like recyclable material, and easy cleaning. So, we made Drifty: the dishwasher-friendly bone upgrade that's responsibly made from non-toxic Seaflex<sup>TM</sup>.

**Small** SF010 5.75" / 15cm

**Large** SF011 8.5" / 22cm

(EMD) Emerald (SUR) Surf (HIB) Hibiscus

- Shaped like a real bone, great for fetch and chew
- Bulbous ends are chunky chew zones