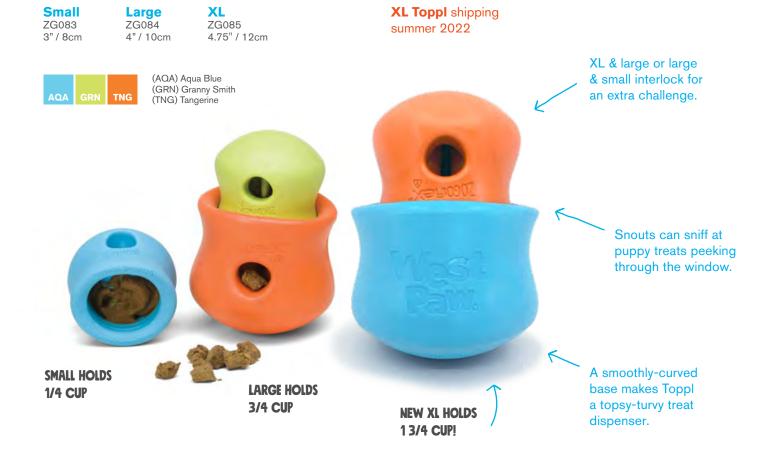

#### **Toppl**® **For Moderate Chewers**

Toppl is an award-winning durable puzzle toy designed to be filled with a dog's favorite kibble or treats. It contains soft, rounded teeth inside a contoured cavity that hold treats in place until your dog nudges and nuzzles them out. To double the fun, simply connect the XL & large sizes or large & small sizes together to make the toy more of an engaging challenge.

# A treat dispenser that helps fast eaters slow down

- XL & large or large & small interlock for enhanced challenge
- Toss it in the dishwasher for easy cleaning

FOR FUN RECIPES, CLEANING AND TROUBLE SHOOTING TIPS VISIT WESTPAW.COM