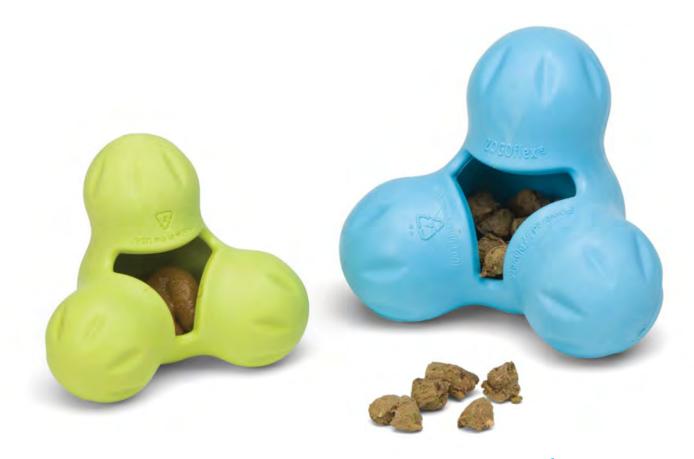

## **Qwizl**®

#### **For Tough Chewers**

Qwizl is an award-winning interactive puzzle toy that stimulates minds and satisfies taste buds. Brilliantly designed to keep dogs engaged and extend the life of their favorite snacks, it provides a mental challenge while stretching out play sessions. One of our toughest puzzle toys, Qwizl is fun to toss, fetch, and chew even when the treats are gone!

- Extends the life of spendy treats
- Stands up to tough chewers
- Releases flavor & scent from the sides
- Goes in the dishwasher for cleaning, use a bottle brush to loosen any stuck on residue
- Easy for dogs to hold in place with paws