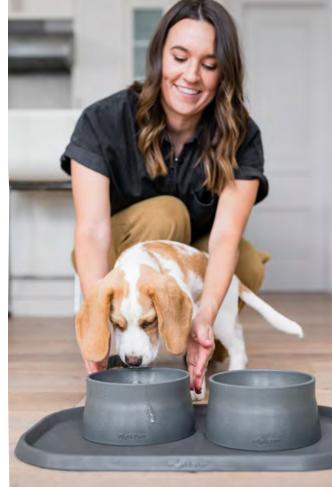

# **No-Slip Bowl**

You know the scrapes, clangs, and jingles of dog dinners? Not anymore, thanks to this no-slip, less-mess bowl that turns down the volume on feeding time. Made with Seaflex™, giving ocean-bound plastic a second life as super-safe, eco-awesome feeding accessories.

#### One Size HA001 7.25"/18cm x 3.75"/10cm

(MAR) Marine (SEF) Sea Fog (KLP) Kelp (TRR) Tropic Red

- No-Slip and quiet feeding
- Holds 4 cups of kibble or 35 oz of water
- Top rack dishwasher safe

# **Doggie Placemat**

Dogs aren't the daintiest eaters, but you gotta appreciate the enthusiasm. Contain the mess on a sleek looking, dishwasher-safe, eco-friendly placemat. Thoughtfully designed with raised edges, this mat keeps messes and bowls in place.

#### One Size HA020 20.75"/53cm x 13.5"/34cm

- No-Slip and holds bowls in place
- Raised edges keep food and water messes contained
- Top rack dishwasher safe, or low heat on lower rack

Millions of tons of plastic head for the ocean every year, threatening marine health and polluting our planet. With Seaflex we see a way to keep tails wagging both furry and finned.