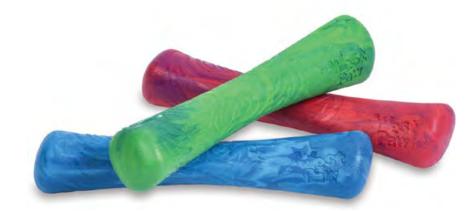

#### **Bumi**®

#### **For Gentle Chewers**

We've seen tug-of-wars last up to 20 minutes with our beloved Bumi. No wonder—the extra tough, bouncy S-shape makes it a natural for fetch (especially in water), tug-of-war (it stretches to two times its length), and other dog-and-human games, which is exactly how we recommend using it. Bumi isn't a chew toy, but it is recyclable, bright, and dishwasher-safe.