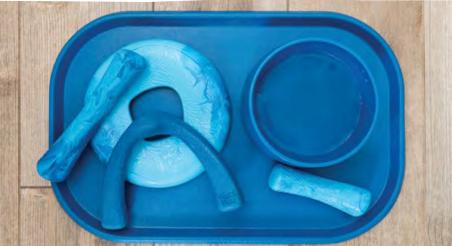

#### **For Moderate Chewers**

Dogs love traditional bones, but as pet parents? We wanted more—like recyclable material, and easy cleaning. So, we made Drifty: the dishwasher-friendly bone upgrade that's responsibly made from non-toxic Seaflex<sup>TM</sup>.

**Small** SF010 5.75" / 15cm

**Large** SF011 8.5" / 22cm

(EMD) Emerald (SUR) Surf (HIB) Hibiscus

- Shaped like a real bone, great for fetch and chew
- Bulbous ends are chunky chew zones

## SnorkI™

#### **For Moderate Chewers**

Snorkl is designed for dogs who love bones, boomerangs, and tug-of-war. Snorkl's fun tug shape makes it perfect for high energy dogs and great for human and dog play or dog and dog play.

SF051 8.25"/21cm

(EMD) Emerald (SUR) Surf (HIB) Hibiscus

- Designed for interactive and bond-forming tug play
- Perfect toy for high-energy dogs