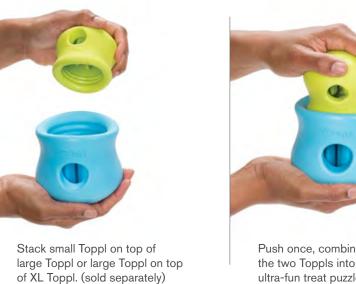

#### **Toppl**® **For Moderate Chewers**

Toppl is an award-winning durable puzzle toy designed to be filled with a dog's favorite kibble or treats. It contains soft, rounded teeth inside a contoured cavity that hold treats in place until your dog nudges and nuzzles them out. To double the fun, simply connect the XL & large sizes or large & small sizes together to make the toy more of an engaging challenge.

# A treat dispenser that helps fast eaters slow down

- XL & large or large & small interlock for enhanced challenge
- Toss it in the dishwasher for easy cleaning

FOR FUN RECIPES, CLEANING AND TROUBLE SHOOTING TIPS VISIT WESTPAW.COM