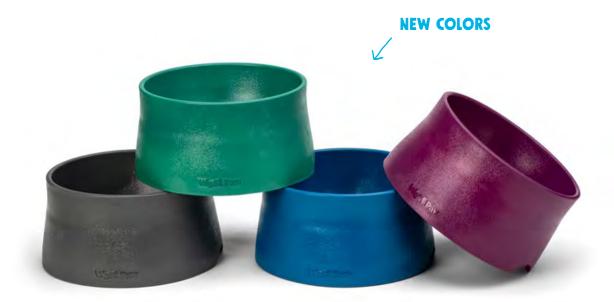

# **No-Slip Bowl**

You know the scrapes, clangs, and jingles of dog dinners? Not anymore, thanks to this no-slip, less-mess bowl that turns down the volume on feeding time. Made with Seaflex™, giving ocean-bound plastic a second life as super-safe, eco-awesome feeding accessories.

#### One Size HA001 7.25"/18cm x 3.75"/10cm

(MAR) Marine (SEF) Sea Fog (KLP) Kelp (TRR) Tropic Red

- No-Slip and quiet feeding
- Holds 4 cups of kibble or 35 oz of water
- Top rack dishwasher safe