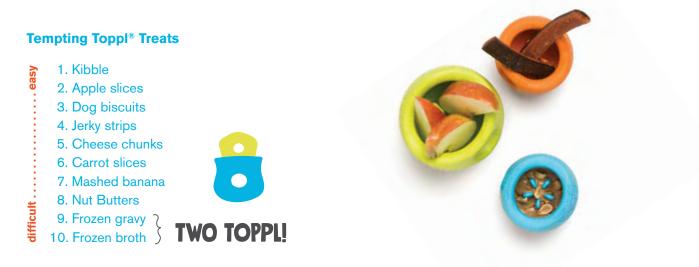

#### **Toppl**® **For Moderate Chewers**

Toppl is an award-winning durable puzzle toy designed to be filled with a dog's favorite kibble or treats. It contains soft, rounded teeth inside a contoured cavity that hold treats in place until your dog nudges and nuzzles them out. To double the fun, simply connect the XL & large sizes or large & small sizes together to make the toy more of an engaging challenge.

# A treat dispenser that helps fast eaters slow down

- XL & large or large & small interlock for enhanced challenge
- Toss it in the dishwasher for easy cleaning

FOR FUN RECIPES, CLEANING AND TROUBLE SHOOTING TIPS VISIT WESTPAW.COM