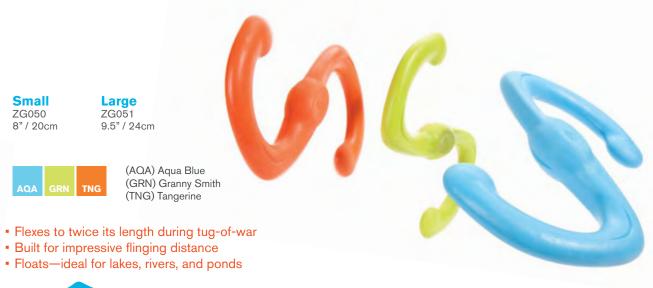

#### **For Gentle Chewers**

We've seen tug-of-wars last up to 20 minutes with our beloved Bumi. No wonder—the extra tough, bouncy S-shape makes it a natural for fetch (especially in water), tug-of-war (it stretches to two times its length), and other dog-and-human games, which is exactly how we recommend using it. Bumi isn't a chew toy, but it is recyclable, bright, and dishwasher-safe.