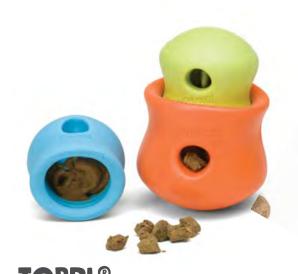

#### **Toppl**® **For Moderate Chewers**

Toppl is an award-winning durable puzzle toy designed to be filled with a dog's favorite kibble or treats. It contains soft, rounded teeth inside a contoured cavity that hold treats in place until your dog nudges and nuzzles them out. To double the fun, simply connect the XL & large sizes or large & small sizes together to make the toy more of an engaging challenge.

# A treat dispenser that helps fast eaters slow down

- XL & large or large & small interlock for enhanced challenge
- Toss it in the dishwasher for easy cleaning

FOR FUN RECIPES, CLEANING AND TROUBLE SHOOTING TIPS VISIT WESTPAW.COM