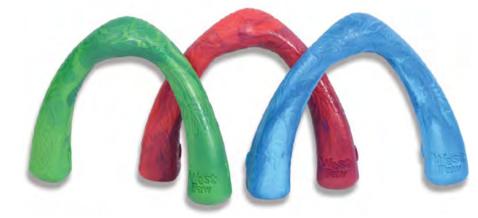

#### Sailz™

#### **For Moderate Chewers**

Sailz is our take on your dog's favorite frisbee. Made responsibly with Seaflex™ this disc was inspired by disc golf shapes in order to fly far and true! Durable and lightweight with a center hole to make it easier for dogs to pick it up and bring back for another toss.

SWIRLS AS UNIQUE AS SEASHELLS

SF031 8.5" / 22cm

(EMD) Emerald (SUR) Surf (HIB) Hibiscus

- Designed for interactive play, flies far and fast
- Provides a great form of exercise for dogs that love to run
- Center grip hole is great for tug and easy pick up