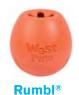

# **Rumbl**®

#### **For Moderate Chewers**

Rumbl is the treat dispensing toy that encourages healthy play and is a part of our Zogoflex Echo® collection of super bouncy, crazy fun dog toys! The superior durability and hollow construction of Zogoflex Echo gives a great spring and mouth feel for dogs and the playful wobble adds to the engagement.

- Playful wobble sporadically dispenses treats
- Works best with a wide variety of dry treats, kibble or jerky
- Doubles as a slow feeder Large fits 2 cups,
   Small fits 1 cup of kibble

**Small**BZ040
BZ041
3.5"/9cm

Large
BZ041
4"/10cm

FILL WITH KIBBLE, RUMBL®

DOUBLES AS A SLOW FEEDER!