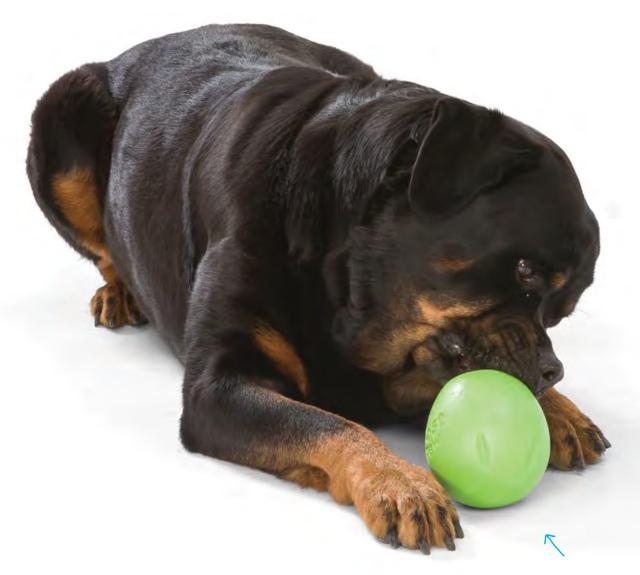

## **Qwizl**®

#### **For Tough Chewers**

Qwizl is an award-winning interactive puzzle toy that stimulates minds and satisfies taste buds. Brilliantly designed to keep dogs engaged and extend the life of their favorite snacks, it provides a mental challenge while stretching out play sessions. One of our toughest puzzle toys, Qwizl is fun to toss, fetch, and chew even when the treats are gone!

- Extends the life of spendy treats
- Stands up to tough chewers
- Releases flavor & scent from the sides
- Goes in the dishwasher for cleaning, use a bottle brush to loosen any stuck on residue
- Easy for dogs to hold in place with paws