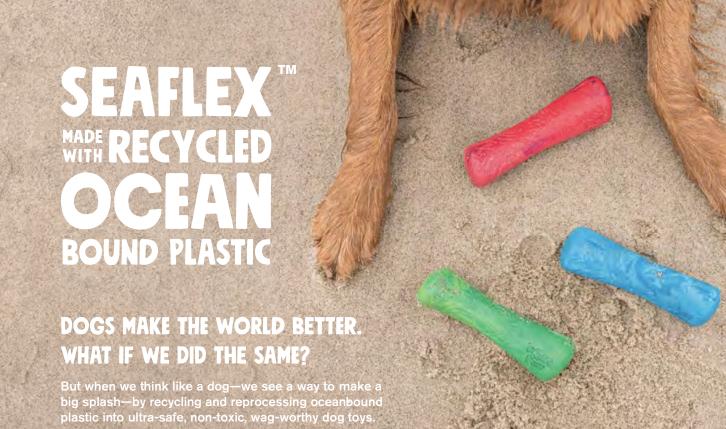

#### One Size HA020 20.75"/53cm x 13.5"/34cm

- No-Slip and holds bowls in place
- Raised edges keep food and water messes contained
- Top rack dishwasher safe, or low heat on lower rack

Millions of tons of plastic head for the ocean every year, threatening marine health and polluting our planet. With Seaflex we see a way to keep tails wagging both furry and finned.

100%

Recyclable Through Join The Loop® 88%

Zero-waste Zogoflex® Material 12%

Reclaimed Ocean-Bound Plastic 0%

Bad Stuff. No BPA, Latex, or Phthalates