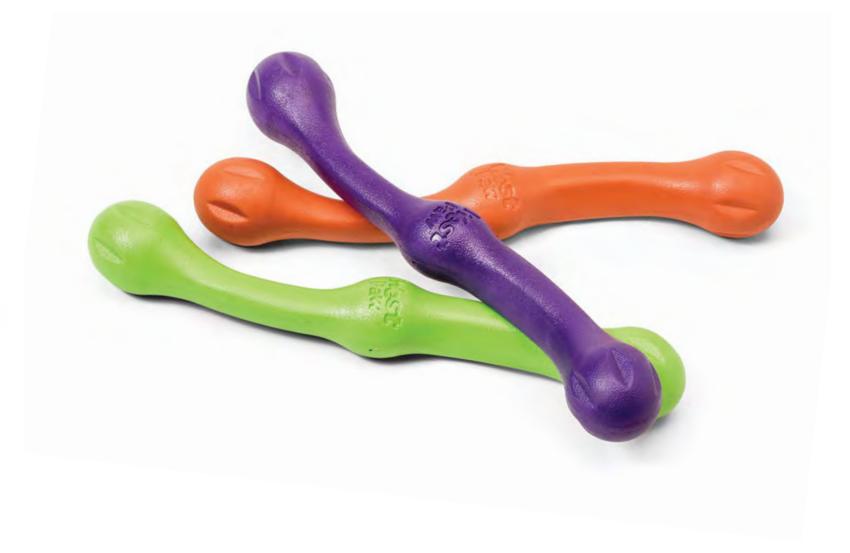

## SnorkI™

#### **For Moderate Chewers**

Snorkl is designed for dogs who love bones, boomerangs, and tug-of-war. Snorkl's fun tug shape makes it perfect for high energy dogs and great for human and dog play or dog and dog play.

SF051 8.25"/21cm

(EMD) Emerald (SUR) Surf (HIB) Hibiscus

- Designed for interactive and bond-forming tug play
- Perfect toy for high-energy dogs

SWIRLS AS UNIQUE AS SEASHELLS

SF031 8.5" / 22cm

(EMD) Emerald (SUR) Surf (HIB) Hibiscus

- Designed for interactive play, flies far and fast
- Provides a great form of exercise for dogs that love to run
- Center grip hole is great for tug and easy pick up