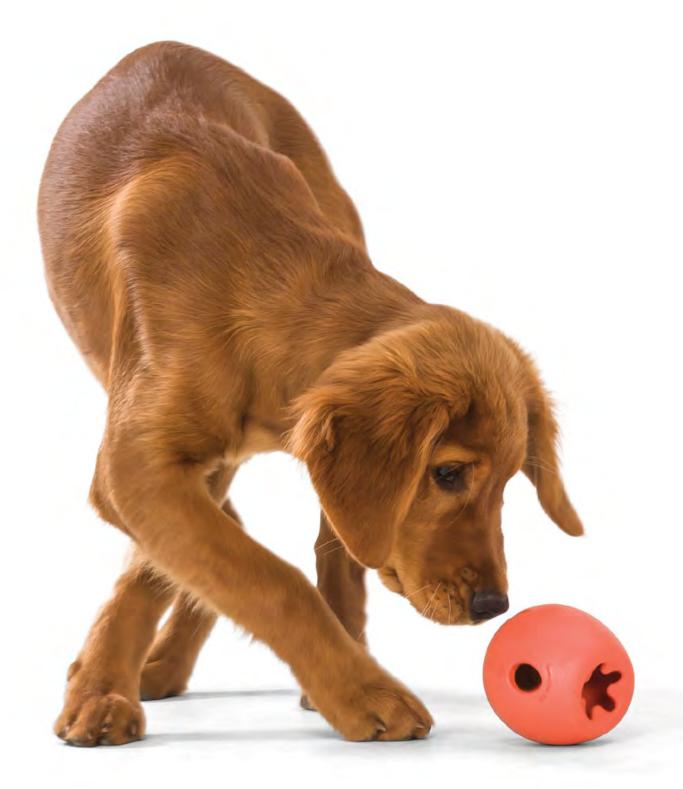

## **Qwizl**®

#### **For Tough Chewers**

Qwizl is an award-winning interactive puzzle toy that stimulates minds and satisfies taste buds. Brilliantly designed to keep dogs engaged and extend the life of their favorite snacks, it provides a mental challenge while stretching out play sessions. One of our toughest puzzle toys, Qwizl is fun to toss, fetch, and chew even when the treats are gone!

- Extends the life of spendy treats
- Stands up to tough chewers
- Releases flavor & scent from the sides
- Goes in the dishwasher for cleaning, use a bottle brush to loosen any stuck on residue
- Easy for dogs to hold in place with paws