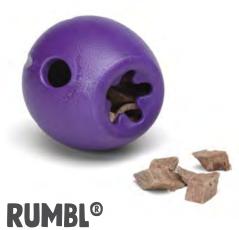

# **Rumbl**®

#### **For Moderate Chewers**

Rumbl is the treat dispensing toy that encourages healthy play and is a part of our Zogoflex Echo® collection of super bouncy, crazy fun dog toys! The superior durability and hollow construction of Zogoflex Echo gives a great spring and mouth feel for dogs and the playful wobble adds to the engagement.

- Playful wobble sporadically dispenses treats
- Works best with a wide variety of dry treats, kibble or jerky
- Doubles as a slow feeder Large fits 2 cups,
   Small fits 1 cup of kibble

**Small**BZ040
BZ041
3.5"/9cm

Large
BZ041
4"/10cm

FILL WITH KIBBLE, RUMBL®

DOUBLES AS A SLOW FEEDER!