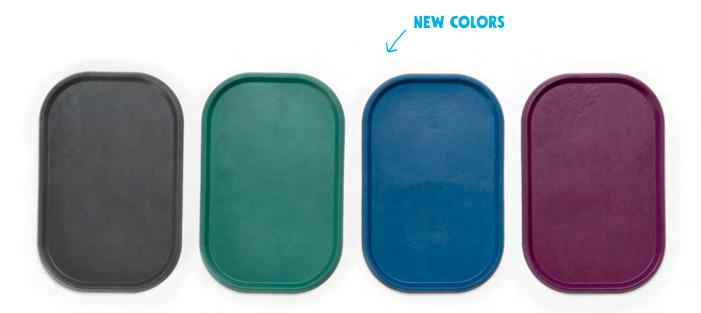

# **Doggie Placemat**

Dogs aren't the daintiest eaters, but you gotta appreciate the enthusiasm. Contain the mess on a sleek looking, dishwasher-safe, eco-friendly placemat. Thoughtfully designed with raised edges, this mat keeps messes and bowls in place.

#### One Size HA020 20.75"/53cm x 13.5"/34cm

- No-Slip and holds bowls in place
- Raised edges keep food and water messes contained
- Top rack dishwasher safe, or low heat on lower rack

Millions of tons of plastic head for the ocean every year, threatening marine health and polluting our planet. With Seaflex we see a way to keep tails wagging both furry and finned.