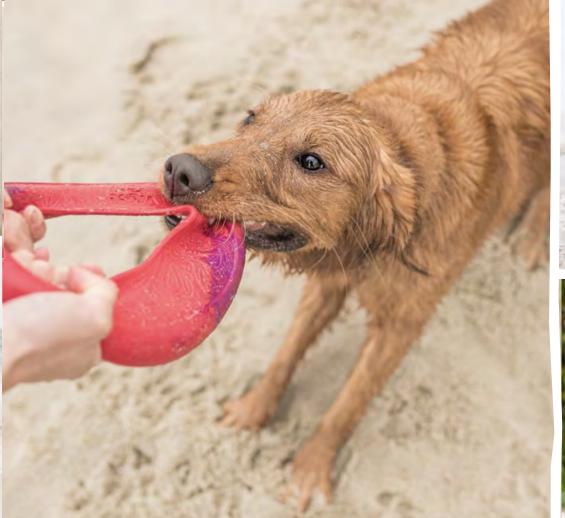

#### **For Moderate Chewers**

Sailz is our take on your dog's favorite frisbee. Made responsibly with Seaflex™ this disc was inspired by disc golf shapes in order to fly far and true! Durable and lightweight with a center hole to make it easier for dogs to pick it up and bring back for another toss.

SWIRLS AS UNIQUE AS SEASHELLS

SF031 8.5" / 22cm

(EMD) Emerald (SUR) Surf (HIB) Hibiscus

- Designed for interactive play, flies far and fast
- Provides a great form of exercise for dogs that love to run
- Center grip hole is great for tug and easy pick up