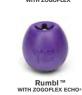

# **Rumbl**®

#### **For Moderate Chewers**

Rumbl is the treat dispensing toy that encourages healthy play and is a part of our Zogoflex Echo® collection of super bouncy, crazy fun dog toys! The superior durability and hollow construction of Zogoflex Echo gives a great spring and mouth feel for dogs and the playful wobble adds to the engagement.