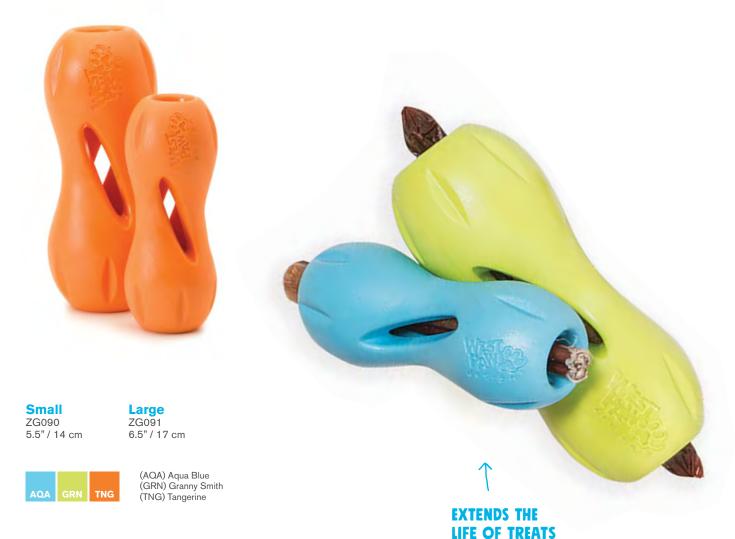

## **Qwizl**®

#### **For Tough Chewers**

Qwizl is an award-winning interactive puzzle toy that stimulates minds and satisfies taste buds. Brilliantly designed to keep dogs engaged and extend the life of their favorite snacks, it provides a mental challenge while stretching out play sessions. One of our toughest puzzle toys, Qwizl is fun to toss, fetch, and chew even when the treats are gone!

- Extends the life of spendy treats
- Stands up to tough chewers
- Releases flavor & scent from the sides
- Goes in the dishwasher for cleaning, use a bottle brush to loosen any stuck on residue
- Easy for dogs to hold in place with paws