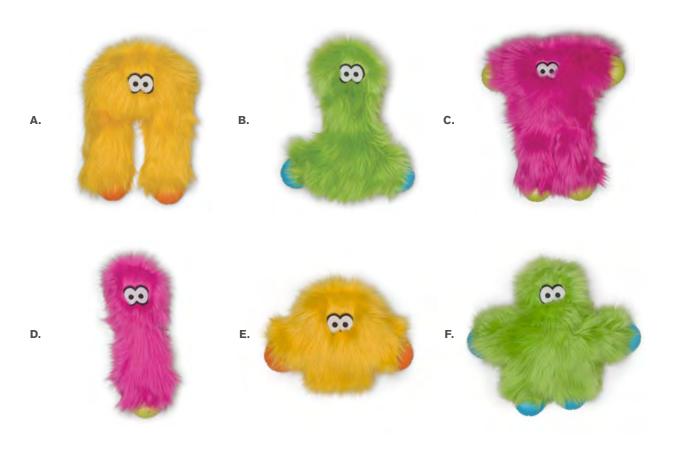

| A. Wilson             | B. Lewis               | C. Peet             |
|-----------------------|------------------------|---------------------|
| DD016<br>9.75" / 25cm | DD014<br>10.25" / 26cm | DD017<br>11" / 28cm |
| D. Custer             | E. Taylor              | F. Ruby             |
|                       | Zi layloi              | i . Ruby            |

(LEM) Yellow Fur (HPK) Hot Pink Fur (LIM) Lime Fur

(()) All toys in this collection contain an audible squeaker.