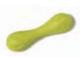

## Drifty™

#### **For Moderate Chewers**

Dogs love traditional bones, but as pet parents? We wanted more—like recyclable material, and easy cleaning. So, we made Drifty: the dishwasher-friendly bone upgrade that's responsibly made from non-toxic Seaflex<sup>TM</sup>.

**Small** SF010 5.75" / 15cm

**Large** SF011 8.5" / 22cm

(EMD) Emerald (SUR) Surf (HIB) Hibiscus

- Shaped like a real bone, great for fetch and chew
- Bulbous ends are chunky chew zones