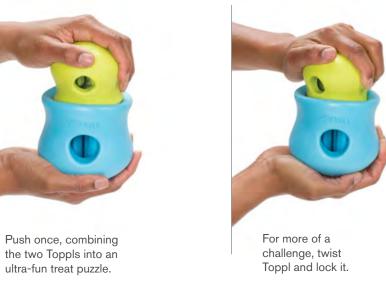

#### **Toppl**® **For Moderate Chewers**

Toppl is an award-winning durable puzzle toy designed to be filled with a dog's favorite kibble or treats. It contains soft, rounded teeth inside a contoured cavity that hold treats in place until your dog nudges and nuzzles them out. To double the fun, simply connect the XL & large sizes or large & small sizes together to make the toy more of an engaging challenge.

# A treat dispenser that helps fast eaters slow down

- XL & large or large & small interlock for enhanced challenge
- Toss it in the dishwasher for easy cleaning

FOR FUN RECIPES, CLEANING AND TROUBLE SHOOTING TIPS VISIT WESTPAW.COM