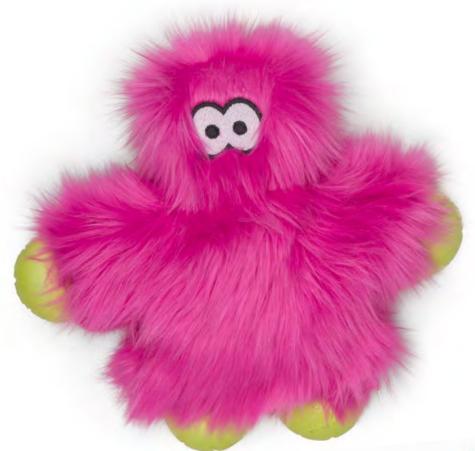

# Rowdies® For Rough Play

Rowdy dogs meet your match with Rowdies for roughhouse play! We've updated our best selling collection of durable plush toys with bright new colors and five new shapes. Rowdies are made with HardyTex® durable fabric and designated Zogoflex® chew zones – two of our sturdiest technologies.

- Reinforced HardyTex fabric
- Filled with IntelliLoft® Fill
- Zogoflex chew zones
- 2 smaller sizes for dogs under 30 lbs
- 4 larger sizes for dogs over 30 lbs
- Love It Guarantee<sup>™</sup>
- Thoughtfully designed and handcrafted in the USA

(LEM) Yellow Fur (HPK) Hot Pink Fur (LIM) Lime Fur

(()) All toys in this collection contain an audible squeaker.