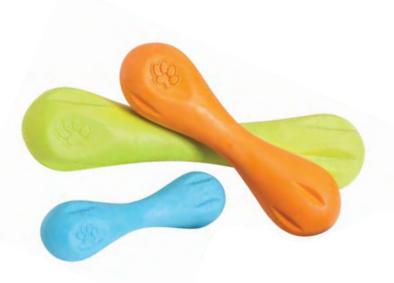

# **Rumpus**®

#### **For Tough Chewers**

Dogs say this chew and fetch toy is their toughest toy yet. With three chew lobes, this extra durable toy rocks and rolls to keep dogs engaged. Rumpus was designed for dogs who have the need to gnaw and tested for toughness by the West Paw chew squad.

**Small** ZG080 5.25" | 13 cm

**Medium** ZG081 6.25" | 16 cm AQA G

GRN TNG

(AQA) Aqua Blue (GRN) Granny Smith (TNG) Tangerine

- Outlasts the most tenacious of chewers
- Bounces on land and floats for water fetch
- Tested for toughness