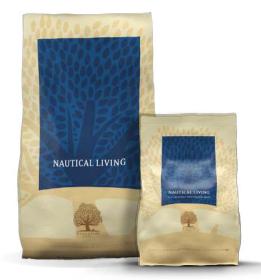

## NAUTICAL LIVING

3 KG • 12 KG

77% salmon, trout, herring, egg and seasonal fish.

ESSENTIAL NAUTICAL LIVING is our uncompromising grain-free complete meal, packed with fish. We love the meal ourselves for its high omega-3 content, and for all the great feedback we receive from our customers about NAUTICAL LIVING. Our most popular meal!

### ANALYTICAL CONSTITUENTS

| Crude Protein | 29% |
|---------------|-----|
| Crude Fat     | 14% |
| Crude Fibre   | 4%  |
| Crude Ash     | 8%  |