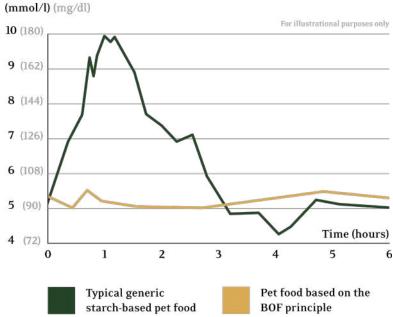

## BEHAVIORAL OPTIMIZING FOODS

A significant part of the idea behind the ESSENTIALS meals is to keep the dog's blood sugar stable. When the dog's blood sugar is running low or high, significant mental and physical fluctuations occur. It's the same for humans, but even more so for dogs. All our meals are composed with a view to preventing these fluctuations, creating a new standard of foods. The principle we have developed is BOF (Behavioural Optimising Foods) and has been extremely well received.

Our high fresh meat content and the low cooking temperature mean your dog gets exceptional nutritional values compared to mass-branded pet foods. Serving ESSENTIALS will have a positive effect on the mental balance of your dog. Some people report seeing a dramatic transformation in their dog's behaviour, while others note a smaller change, however improvement is always seen.

Blood Glucose

SALMON

Scottish farmed Atlantic salmon, a unique source of Omega-3 (ALA, DHA & EPA).