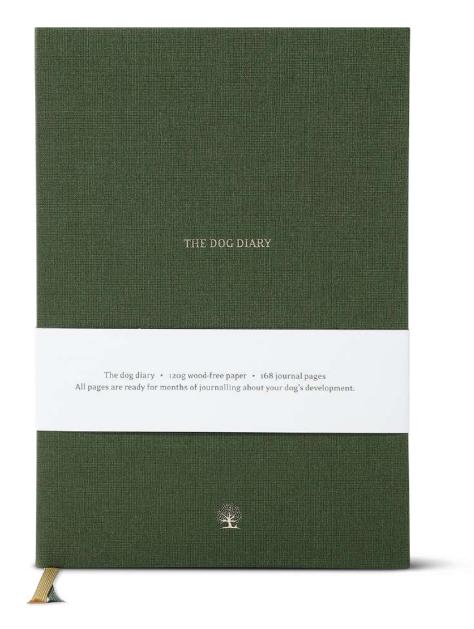

## **DOG DIARY**

DOG DIARY is ideal if you've welcomed a new, 4-legged friend to the family. Great for noting down the daily routine, health notes, training and behaviour. A great way to keep all those precious memories. It offers 168 pages with categories such as Daily Exercise, Health, Training exercises, Food and Visits to the vets. Printed on 120 g, wood-free paper sheets.