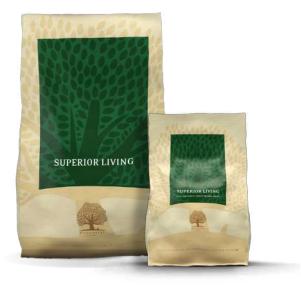

## SUPERIOR LIVING

3 KG • 12 KG

80% duck, chicken, salmon, trout and egg.

ESSENTIAL SUPERIOR LIVING is our unique, grainfree complete meal prepared with fresh chicken and duck. We love the meal ourselves because it was an instant classic that has been one of our most popular meals right from the start.

| 31%  |
|------|
| 16%  |
| 3.5% |
| 8.5% |
|      |

MEALS