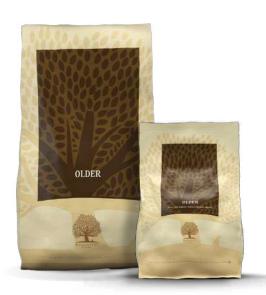

## OLDER

3 KG • 12 KG

78% chicken, duck, salmon, trout and egg.

ESSENTIAL OLDER is our complete meal, specifically formulated for older dogs. Steamed with heaps of freshly prepared chicken and duck for the daily joy of eating. It is tailored to give older dogs the best conditions for a high quality of life.

### ANALYTICAL CONSTITUENTS

| Crude Protein | 32%  |
|---------------|------|
| Crude Fat     | 14%  |
| Crude Fibre   | 4.5% |
| Crude Ash     | 8%   |