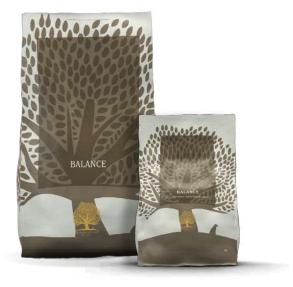

## BALANCE

3 KG • 12 KG

Turkey, rice and oats. So only one source of protein.

ESSENTIAL BALANCE is a single source protein food in which turkey, rice and oats are the main ingredients. We love it ourselves because, as the lowest priced of our meals, it opens the door for even more people to share our mission to prolong and improve the lives of dogs.

| Crude Protein | 20% |
|---------------|-----|
| Crude Fat     | 10% |
| Crude Fibre   | 4%  |
| Crude Ash     | 7%  |