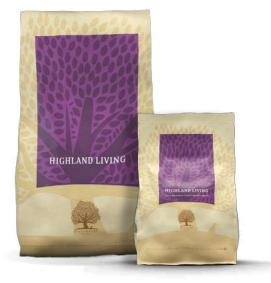

### HIGHLAND LIVING

3 KG • 12 KG

79% Norfolk Black turkey, Aberdeen Angus beef, pigeon, partridge, duck, salmon and egg.

ESSENTIAL HIGHLAND LIVING is a complete and unique grain-free meal inspired by the Highlands of Scotland. We love the meal ourselves because it's made from an abundance of delicacies such as Aberdeen Angus Beef and Norfolk Black Turkey. Pretty Crazy!

| Crude Protein | 29%  |
|---------------|------|
| Crude Fat     | 17%  |
| Crude Fibre   | 3.5% |
| Crude Ash     | 8.5% |
|               |      |