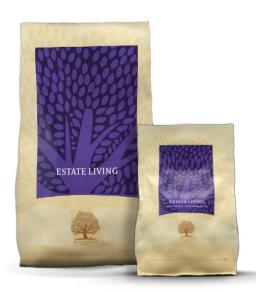

## ESTATE LIVING

3 KG • 12 KG

74% lamb, venison, chicken and egg.

ESSENTIAL ESTATE LIVING is our unique grain-free complete meal, prepared with heaps of grass reared British lamb and free range venison. An extremely tasty tribute to the British countryside.

#### ANALYTICAL CONSTITUENTS

| Crude Protein | 30%  |
|---------------|------|
| Crude Fat     | 15%  |
| Crude Fibre   | 4%   |
| Crude Ash     | 8.5% |